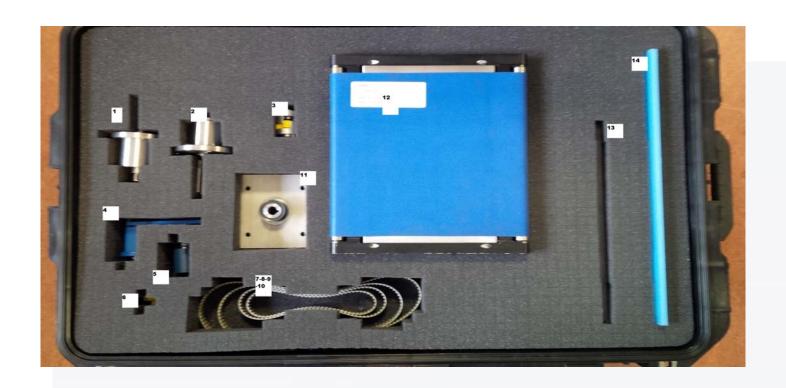

### **Ordering spare parts**

In case you need to replace one of the individual components, please use the following A-codes in relation to the position in the case :

| Pos in Case   | A-code | Description                      |
|---------------|--------|----------------------------------|
| <b>1</b>      | 105194 | Assembly Axle With Double Wedge  |
| <b>2</b>      | 105195 | Assembly Axle With Wedge         |
| <b>3</b>      | 105157 | Shaft Coupling Incl. Damper      |
| <b>4</b>      | 105192 | Rosta Spanner                    |
| <b>&gt;</b> 5 | 105193 | Rosta Tension Roller             |
| <b>6</b>      | 105196 | Shaft Coupling Damper            |
| <b>7</b>      | 105190 | Belt Drive 16x T5-360            |
| ▶ 8           | 105189 | Belt Drive 16x T5-420            |
| <b>9</b>      | 105213 | Belt Drive 16x T5-545            |
| <b>1</b> 0    | 105212 | Belt Drive 16x T5-650            |
| <b>1</b> 1    | 105191 | Pully Z16 Steel With Back flange |
| <b>1</b> 2    | 100449 | Transport Unit                   |
| <b>1</b> 3    | 105047 | Transparent Window Camera Under  |
| <b>1</b> 4    | 105050 | Opal Window Lights Down          |